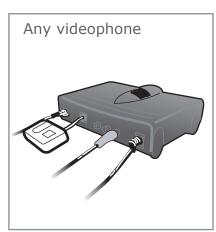

## **FEATURES**

- Place on telephone wall jack or videophone
- Signals up to 80 feet away
- Transmit to KA300RX, KBS300RX (Bed Shaker), KA1000 Alarm Clock and/or KA1000RR Remote receiver
- · Battery included
- Size: 6.5 cm x 4 cm x 1.7 cm